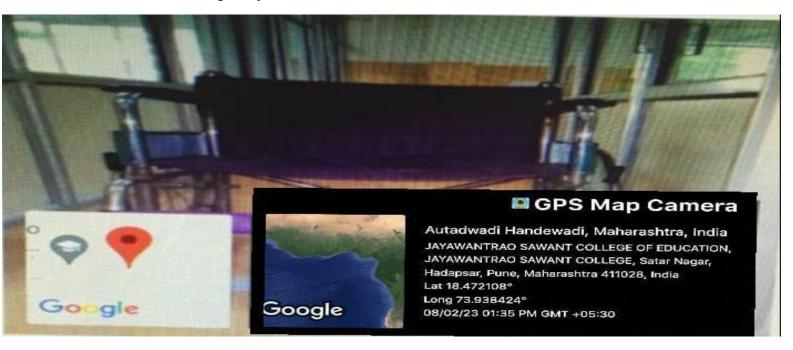

Prof. Dr. Tanaji Sawant B.E.(Elect.), PGDM,Ph.D FOUNDER SECRETARY

Dr. Manohar Karade Ph.D., UGC-SET, MBA-HRM M.A.-ENG,B.Ed, DIT Incharge Director

Glimpses of Ambulance with Stretcher & Wheelchair

Dr. Manohar Karade